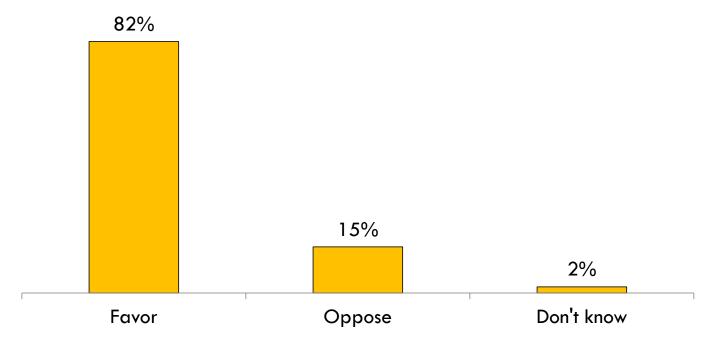

# Support Increase Minimum Wage

Source: Latino Decisions Election Eve 2014 Poll Sponsored by: LVP/NCLR/AV

Latino Decisions