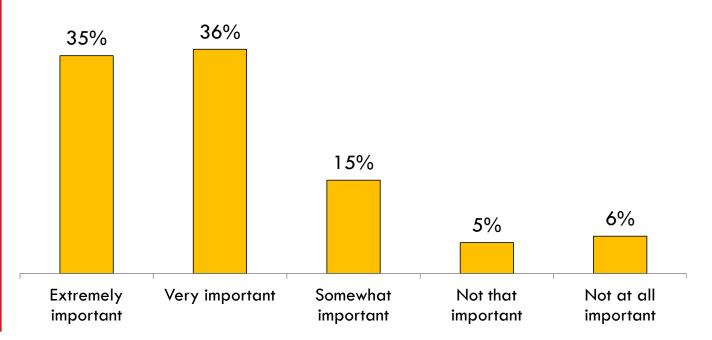

## Environment

How important is it for federal government to take measures to reduce carbon pollution that causes climate change?

Source: Latino Decisions Election Eve 2014 Poll Sponsored by: LVP/NCLR/AV