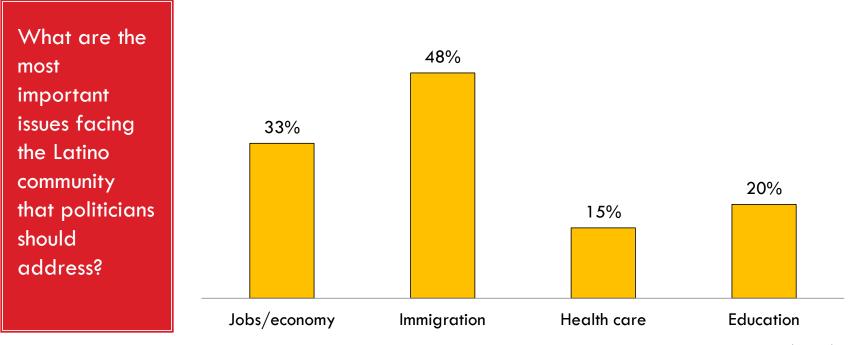

# Most Important Issue

Source: Latino Decisions Election Eve 2014 Poll Sponsored by: LVP/NCLR/AV