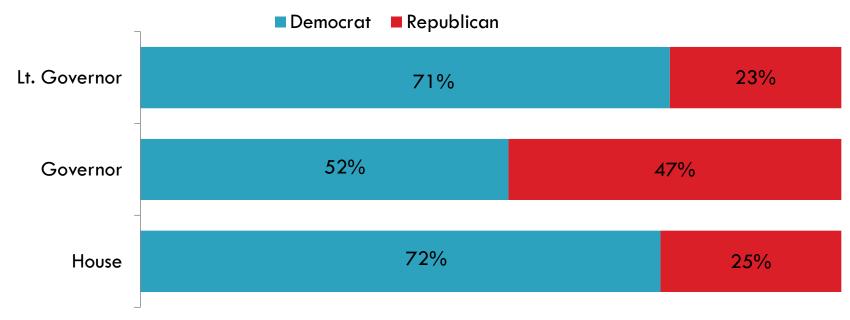

#### Nevada Vote: Lt. Gov., Gov. and House

Source: Latino Decisions Election Eve 2014 Poll Sponsored by: LVP/NCLR/AV