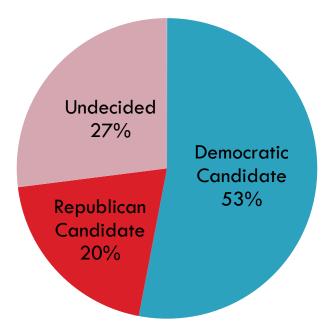

# 2016 Presidential Election

If the 2016 Presidential election were held today, would you vote for the Democratic candidate for President, or the Republican candidate for President?

Source: Latino Decisions Election Eve 2014 Poll Sponsored by: LVP/NCLR/AV