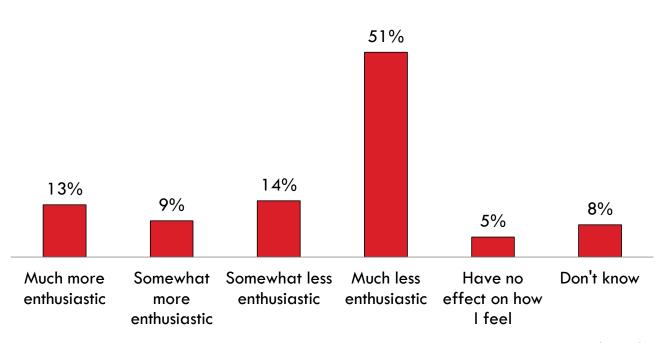

#### Block Executive Action Impact on GOP

If Republicans block President Obama from taking any action on immigration would that make you feel more / less enthusiastic about the Republican Party?

Source: Latino Decisions Election Eve 2014 Poll Sponsored by: LVP/NCLR/AV