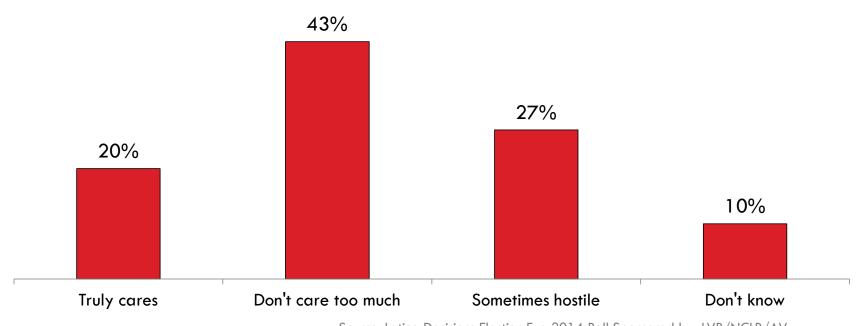

## View of Republican Party Toward Latino Community

Source: Latino Decisions Election Eve 2014 Poll Sponsored by: LVP/NCLR/AV