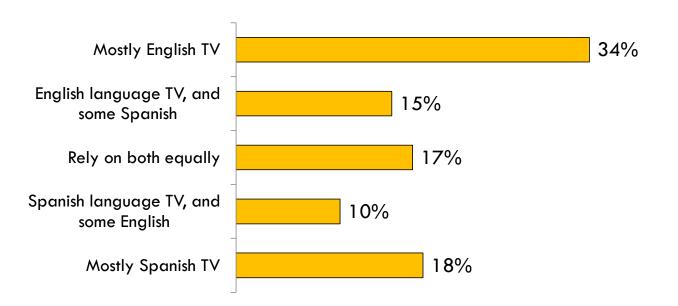

# Language Media Consumption

When it comes to news and information about politics and elections, how often do you use or rely on Spanish language television or English language television

Source: Latino Decisions Election Eve 2014 Poll Sponsored by: LVP/NCLR/AV