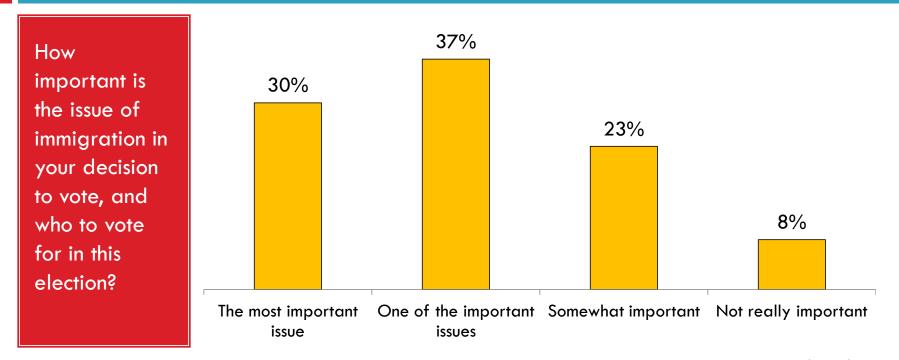

# **Immigration Salience**

Source: Latino Decisions Election Eve 2014 Poll Sponsored by: LVP/NCLR/AV