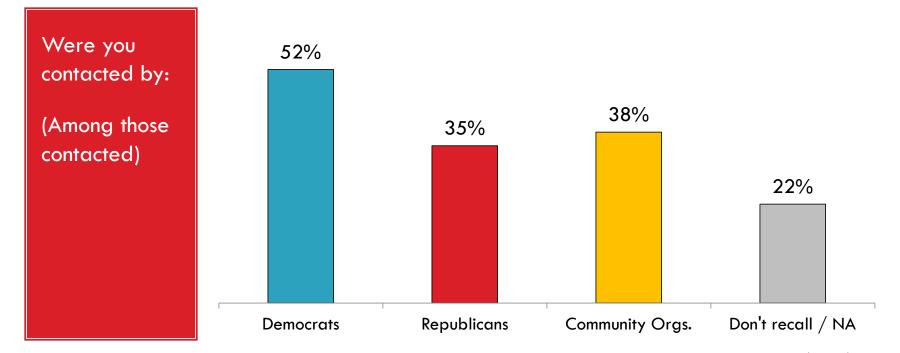

# Mobilization by Source

Source: Latino Decisions Election Eve 2014 Poll Sponsored by: LVP/NCLR/AV