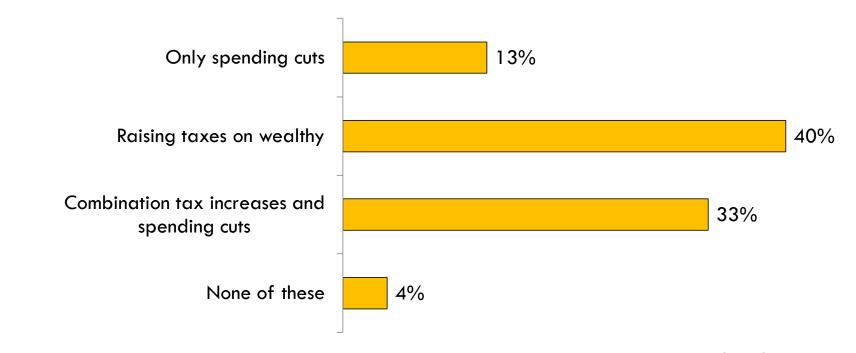

# **Best Approach to Deficit**

Source: Latino Decisions Election Eve 2014 Poll Sponsored by: LVP/NCLR/AV