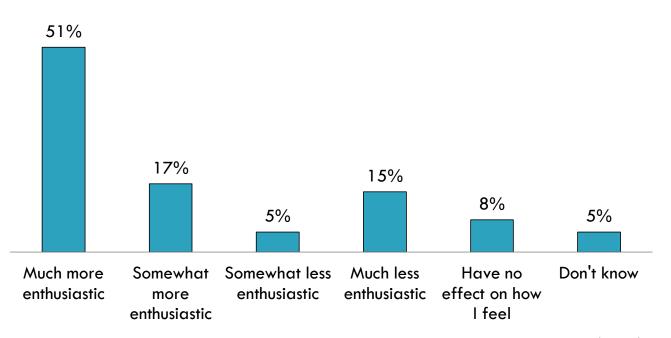

# **Executive Action Impact on Democrats**

If President **Obama enacts** this executive order before the end of this year would that make you feel more / less enthusiastic about the Democratic Party?

Source: Latino Decisions Election Eve 2014 Poll Sponsored by: LVP/NCLR/AV