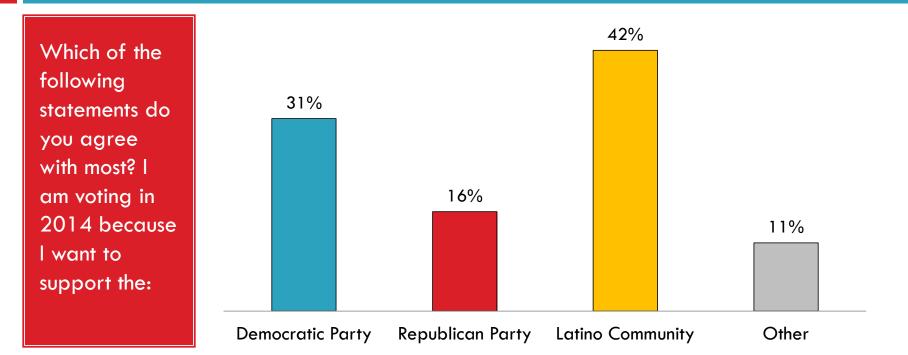

# Vote Motivation

Source: Latino Decisions Election Eve 2014 Poll Sponsored by: LVP/NCLR/AV