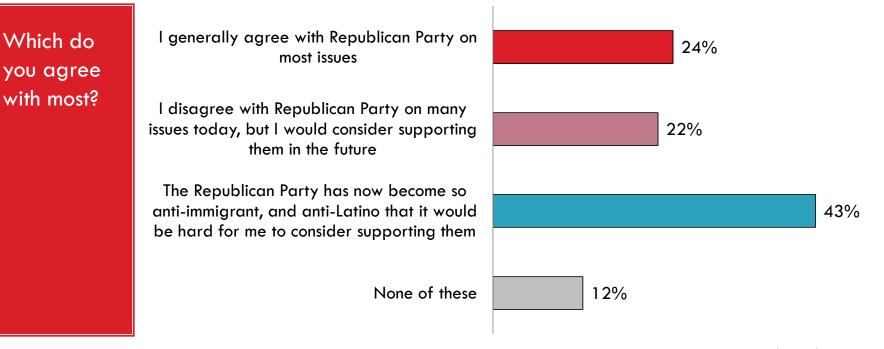

# **Republican Party Standing**

Source: Latino Decisions Election Eve 2014 Poll Sponsored by: LVP/NCLR/AV