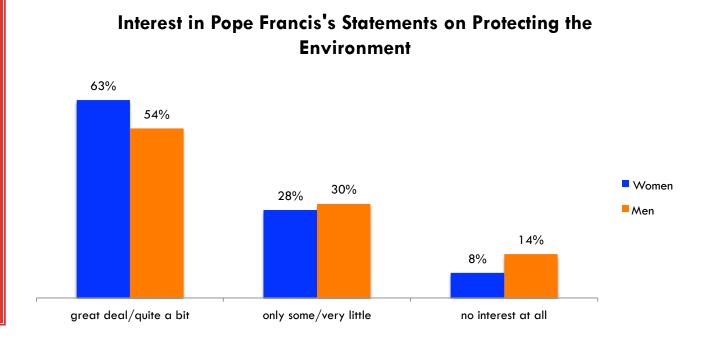

# Latinas have a greater interest in the Pope's environmental message

There is a 9pt gap between Latinas and Latinos among those with the highest level of interest

### Interest in Pope Francis's Statements on Protecting the Environment