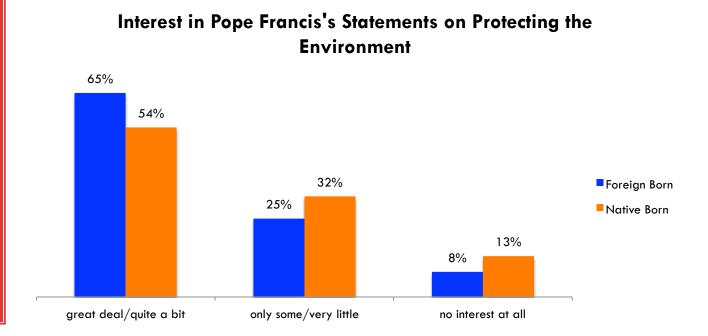

### Interest in Pope Francis's Statements on Protecting the Environment

## Immigrant Latinos have a greater interest in the Pope's environmental messages

There is an 11-pt gap between immigrants and non-immigrants among those the highest level of interest