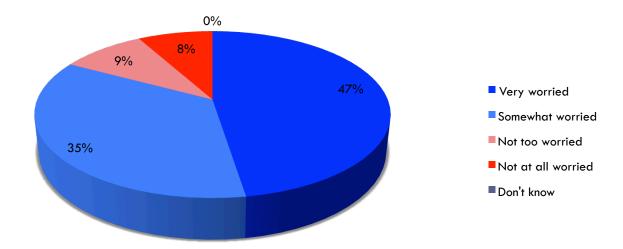

## Environmental Issues are Important to Latino Voters

Among registered voters, 82% are somewhat to very worried about global warming and climate change

#### Concerns over global warming and climate change