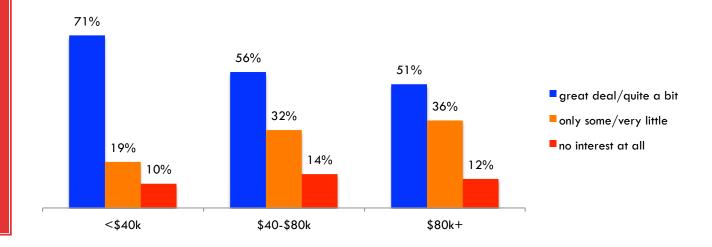

#### Lower income Latinos have a greater interest in the Pope's statements on the environment

There is a 15pt gap and
20-pt gap
between low
income Latinos
and higher
income Latinos
among those
with the
highest level
of interest

### Interest in Pope Francis's Statements on Protecting the Environment