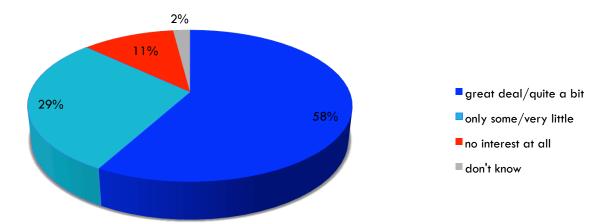

## Nearly nine out of ten (87%) Latinos are interested in what Pope Francis has to say about the environment

How interested are you in what Pope Francis has to say about our moral duty to protect the environment?

### Interest in Pope Francis's Statements on Protecting the Environment