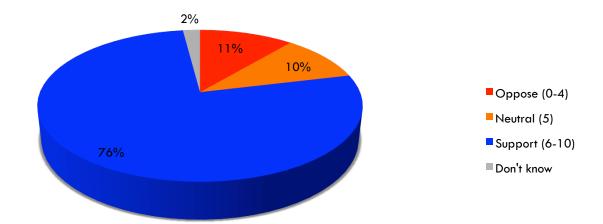

## Over three-quarters (76%) of Latinos support Pope Francis's theology on environmental conservation

I support Pope Francis's efforts to highlight that defending God's creation is our moral responsibility

### Support for Pope Francis's Statements on Environmental Conservation